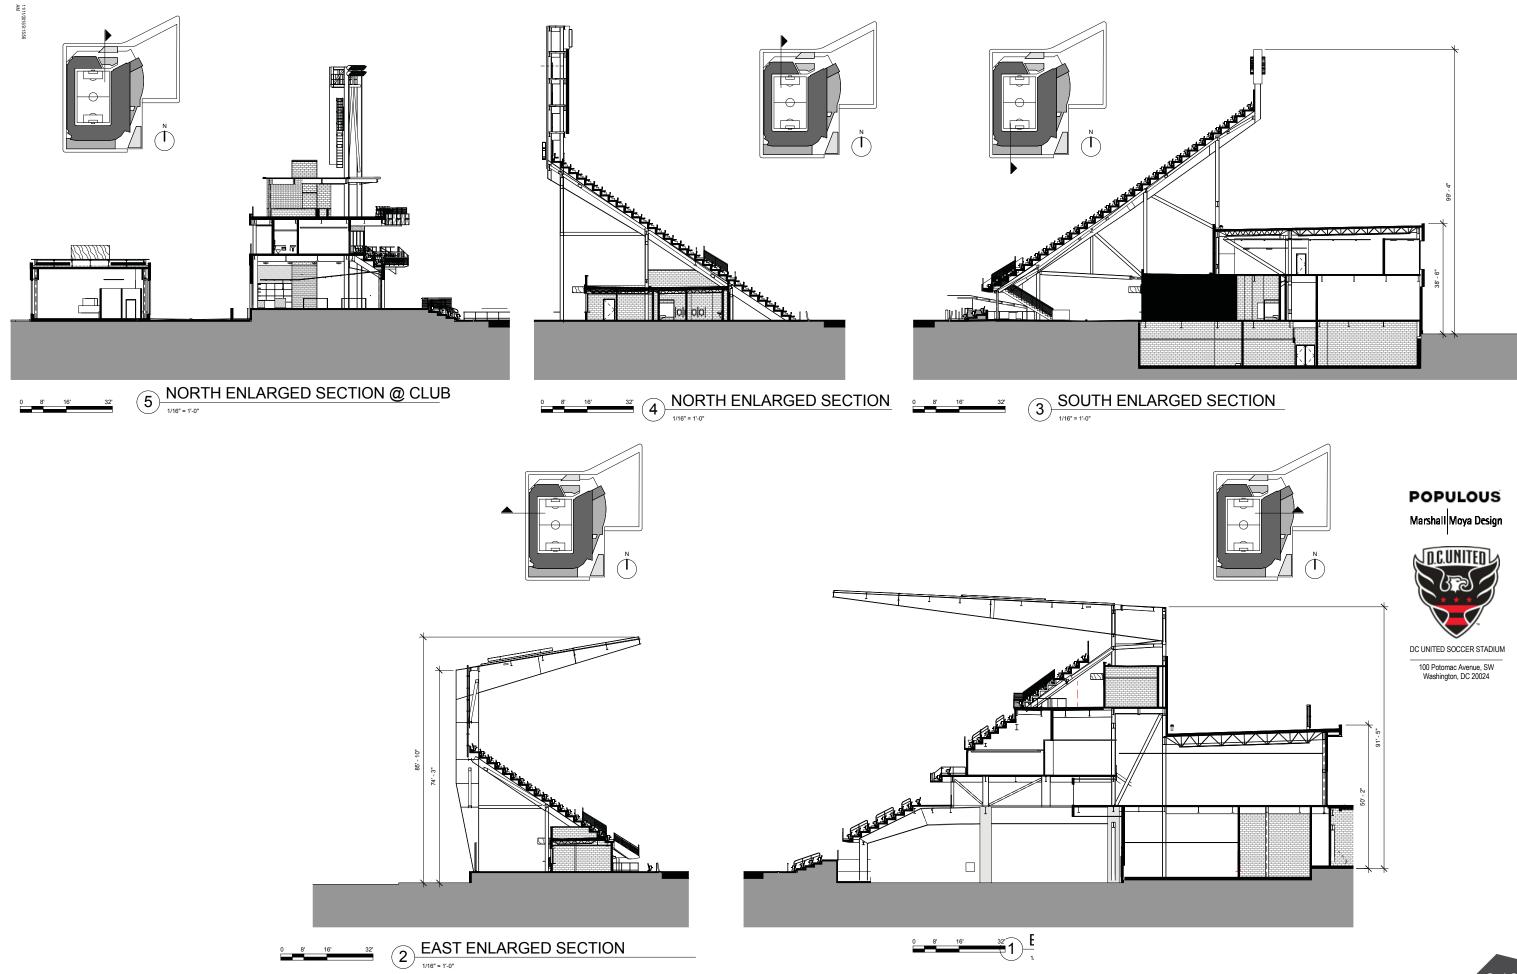

# 1 2499

**POPULOUS** Marshall Moya Design

DC UNITED SOCCER STADIUM 100 Potomac Avenue, SW Washington, DC 20024

2 N - S SECTION LOOKING EAST