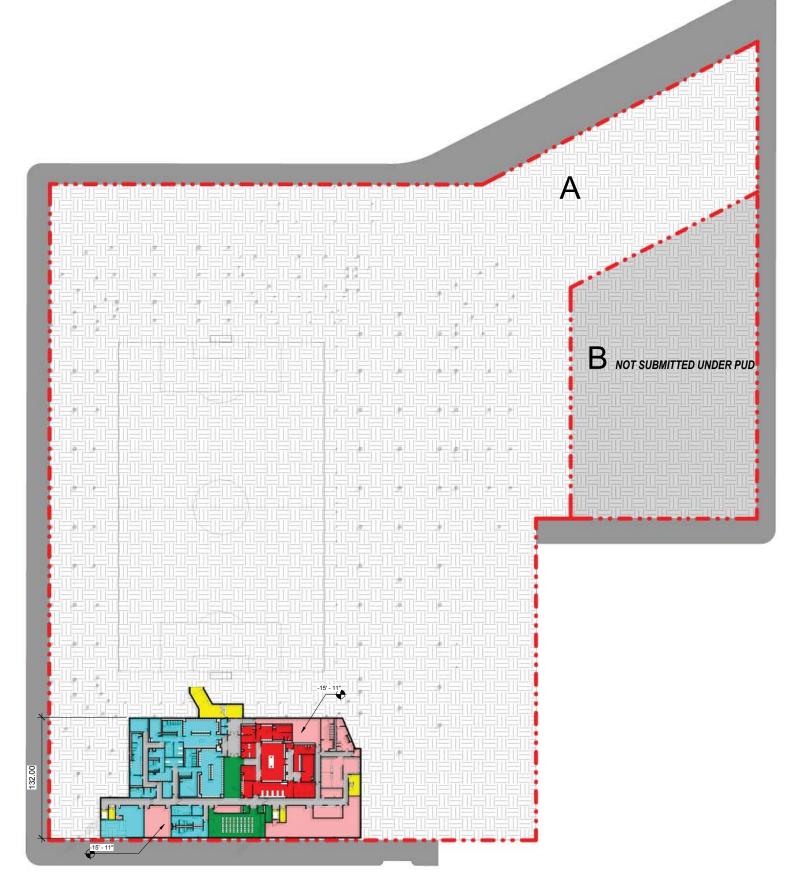

PART B - NOT PART OF STADIUM 1 - SPECTATOR FACILITIES PUD SUBMISSION, DESIGN INTENT 1 - SPECTATOR FACILITIES - PREMIUM SHOWN FOR REFERENCE ONLY 1 - SPECTATOR FACILITIES - PREMIUM PATIO PUBLIC REALM - NOT PART OF PUD 2 - FOOD SERVICE & RETAIL SUBMISSION, DESIGN INTENT SHOWN FOR REFERENCE ONLY 2 - FOOD SERVICE & RETAIL - NON STADIUM 3 - TEAM FACILITIES DISTRICT OF COLUMBIA RESPONSIBLE FOR DESIGN OF PUBLIC REALM 3 - TEAM FACILITIES HOME 4 - MEDIA FACILITIES 5 - ADMINISTRATION FACILITIES 6 - SERVICE & OPERATIONS 7 - CIRCULATION 7 - VERTICAL CIRCULATION