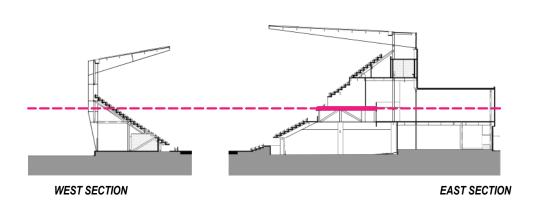

# 1 2499

**POPULOUS** Marshall Moya Design

DC UNITED SOCCER STADIUM 100 Potomac Avenue, SW Washington, DC 20024

2 N - S SECTION LOOKING EAST