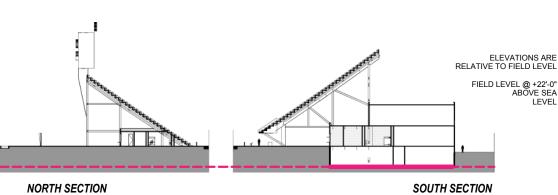

# 1 2499

**POPULOUS** Marshall Moya Design

DC UNITED SOCCER STADIUM 100 Potomac Avenue, SW Washington, DC 20024

2 N - S SECTION LOOKING EAST