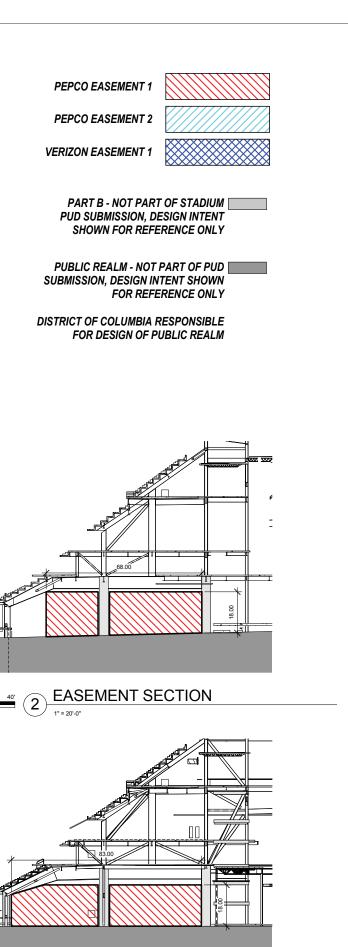

14                                 | STADIUM MULTI USE CONFIGURATIONS<br>STADIUM MULTI USE CONFIGURATIONS<br>STADIUM MULTI USE CONFIGURATIONS<br>STADIUM MULTI USE CONFIGURATIONS                                                                                                                                                                                               |
| 8.15<br>8.16<br>8.17<br>8.18<br>8.19<br>8.20<br>8.21<br>8.22 | CIVIL - SITE BOUNDARY & EASEMENT PLAN CIVIL - EXISTING CONDITIONS PLAN CIVIL - INITIAL EROSION AND SEDIMENT CONTROL PLAN CIVIL - ROUGH GRADING PLAN CIVIL - ROUGH GRADING EROSION CONTROL PLAN CIVIL - EROSION AND SEDIMENT CONTROL NOTES CIVIL - VEGETATIVE STABILIZATION AND SPECIFICATIONS CIVIL - EROSION AND SEDIMENT CONTROL DETAILS |

8.24 CIVIL - UTILITY PLAN







EASEMENT SECTION



POPULOUS

Marshall Moya Design









### **POPULOUS** Marshall Moya Design



DC UNITED SOCCER STADIUM

1) FIELD LEVEL PLAN

LVL 01 - FIELD LEVEL PLAN 8.04



8 - BIKE VALET





POPULOUS Marshall Moya Design



DC UNITED SOCCER STADIUM







POPULOUS Marshall Moya Design



PART B - NOT PART OF STADIUM 1 - SPECTATOR FACILITIES PUD SUBMISSION, DESIGN INTENT 1 - SPECTATOR FACILITIES - PREMIUM SHOWN FOR REFERENCE ONLY 1 - SPECTATOR FACILITIES - PREMIUM PATIO PUBLIC REALM - NOT PART OF PUD 2 - FOOD SERVICE & RETAIL SUBMISSION, DESIGN INTENT SHOWN FOR REFERENCE ONLY 2 - FOOD SERVICE & RETAIL - NON STADIUM 3 - TEAM FACILITIES DISTRICT OF COLUMBIA RESPONSIBLE FOR DESIGN OF PUBLIC REALM 3 - TEAM FACILITIES HOME 4 - MEDIA FACILITIES 5 - ADMINISTRATION FACILITIES 6 - SERVI