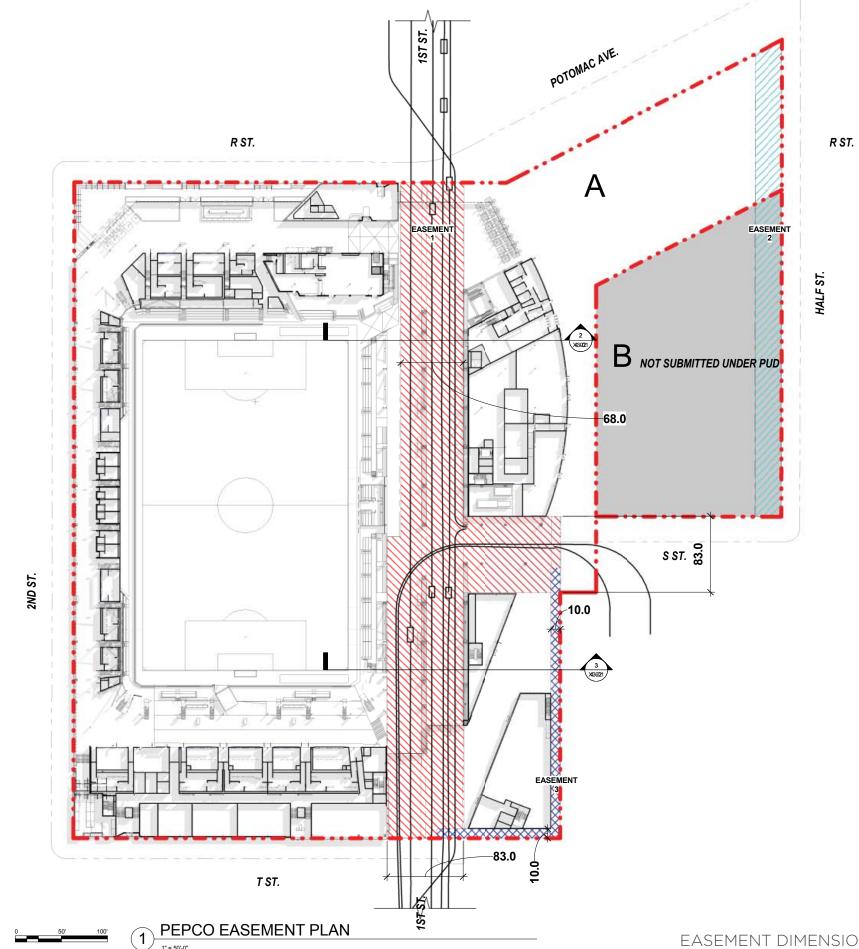

| STADIUM MULTI USE CONFIGURATIONS<br>STADIUM MULTI USE CONFIGURATIONS<br>STADIUM MULTI USE CONFIGURATIONS<br>STADIUM MULTI USE CONFIGURATIONS                                                                                                                                                                                               |
| 8.15<br>8.16<br>8.17<br>8.18<br>8.19<br>8.20<br>8.21<br>8.22 | CIVIL - SITE BOUNDARY & EASEMENT PLAN CIVIL - EXISTING CONDITIONS PLAN CIVIL - INITIAL EROSION AND SEDIMENT CONTROL PLAN CIVIL - ROUGH GRADING PLAN CIVIL - ROUGH GRADING EROSION CONTROL PLAN CIVIL - EROSION AND SEDIMENT CONTROL NOTES CIVIL - VEGETATIVE STABILIZATION AND SPECIFICATIONS CIVIL - EROSION AND SEDIMENT CONTROL DETAILS |

8.24 CIVIL - UTILITY PLAN







EASEMENT SECTION



POPULOUS

Marshall Moya Design









### **POPULOUS** Marshall Moya Design



DC UNITED SOCCER STADIUM

1) FIELD LEVEL PLAN

LVL 01 - FIELD LEVEL PLAN 8.04



8 - BIKE VALET





POPULOUS Marshall Moya Design



DC UNITED SOCCER STADIUM







POPULOUS Marshall Moya Design



PART B - NOT PART OF STADIUM 1 - SPECTATOR FACILITIES PUD SUBMISSION, DESIGN INTENT 1 - SPECTATOR FACILITIES - PREMIUM SHOWN FOR REFERENCE ONLY 1 - SPECTATOR FACILITIES - PREMIUM PATIO PUBLIC REALM - NOT PART OF PUD 2 - FOOD SERVICE & RETAIL SUBMISSION, DESIGN INTENT SHOWN FOR REFERENCE ONLY 2 - FOOD SERVICE & RETAIL - NON STADIUM 3 - TEAM FACILITIES DISTRICT OF COLUMBIA RESPONSIBLE FOR DESIGN OF PUBLIC REALM 3 - TEAM FACILITIES HOME 4 - MEDIA FACILITIES 5 - ADMINISTRATION FACILITIES 6 - SERVICE & OPERATIONS 7 -