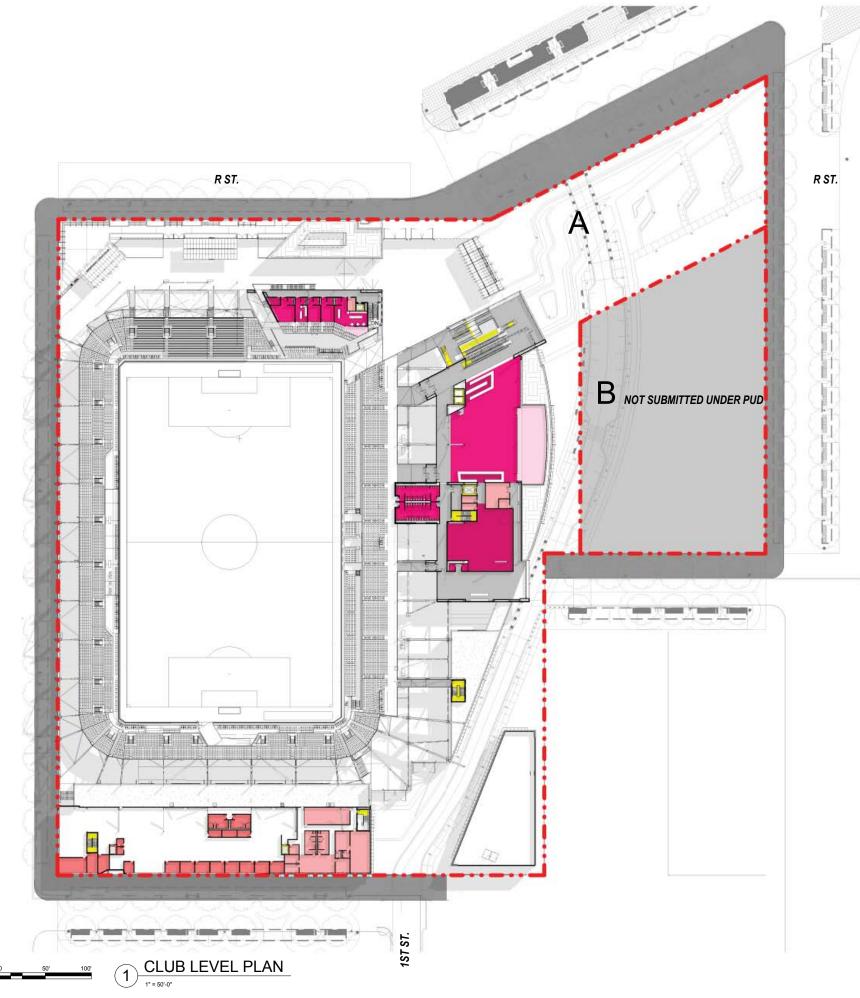

### **POPULOUS** Marshall Moya Design

DC UNITED SOCCER STADIUM

1) FIELD LEVEL PLAN

LVL 01 - FIELD LEVEL PLAN 8.04

8 - BIKE VALET

POPULOUS Marshall Moya Design

DC UNITED SOCCER STADIUM

POPULOUS Marshall Moya Design