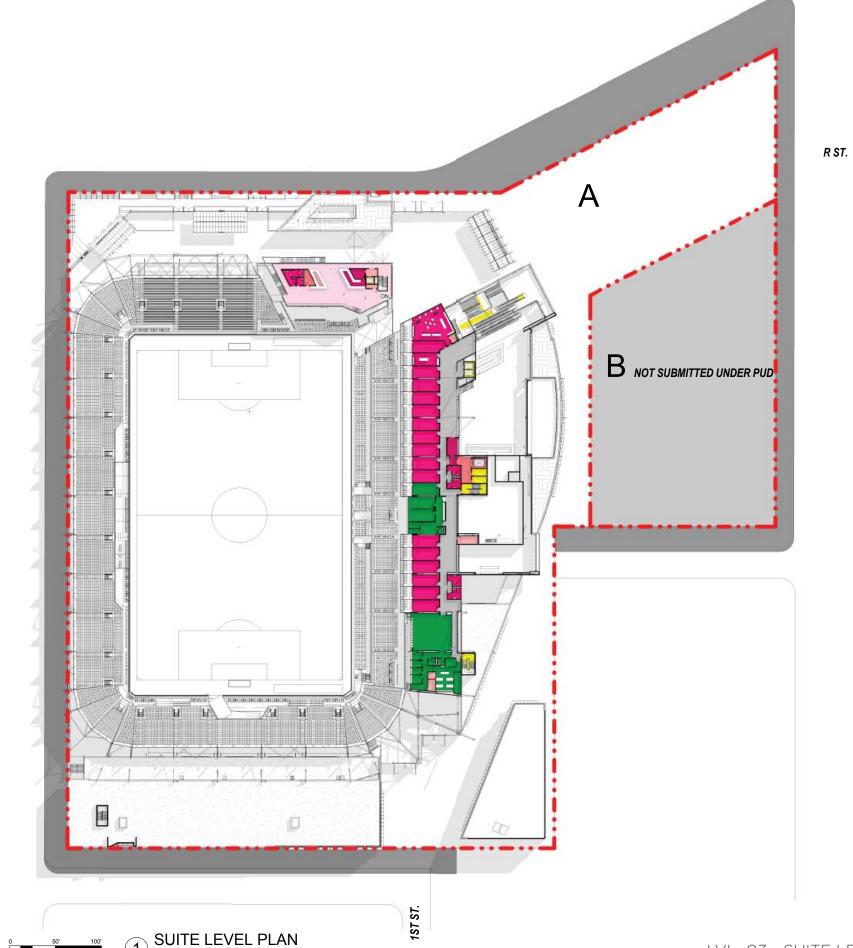

PART B - NOT PART OF STADIUM 1 - SPECTATOR FACILITIES PUD SUBMISSION, DESIGN INTENT 1 - SPECTATOR FACILITIES - PREMIUM SHOWN FOR REFERENCE ONLY 1 - SPECTATOR FACILITIES - PREMIUM PATIO PUBLIC REALM - NOT PART OF PUD 2 - FOOD SERVICE & RETAIL SUBMISSION, DESIGN INTENT SHOWN FOR REFERENCE ONLY 2 - FOOD SERVICE & RETAIL - NON STADIUM 3 - TEAM FACILITIES DISTRICT OF COLUMBIA RESPONSIBLE FOR DESIGN OF PUBLIC REALM 3 - TEAM FACILITIES HOME 4 - MEDIA FACILITIES 5 - ADMINISTRATION FACILITIES 6 - SERVICE & OPERATIONS 7 - CIRCULATION 7 - VERTICAL CIRCULATION