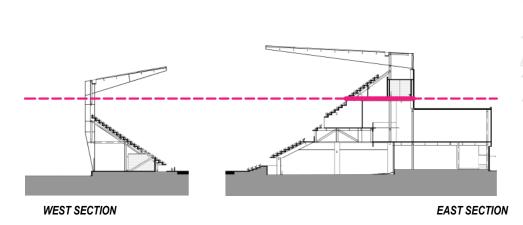

# 1 2499

**POPULOUS** Marshall Moya Design

DC UNITED SOCCER STADIUM 100 Potomac Avenue, SW Washington, DC 20024

2 N - S SECTION LOOKING EAST