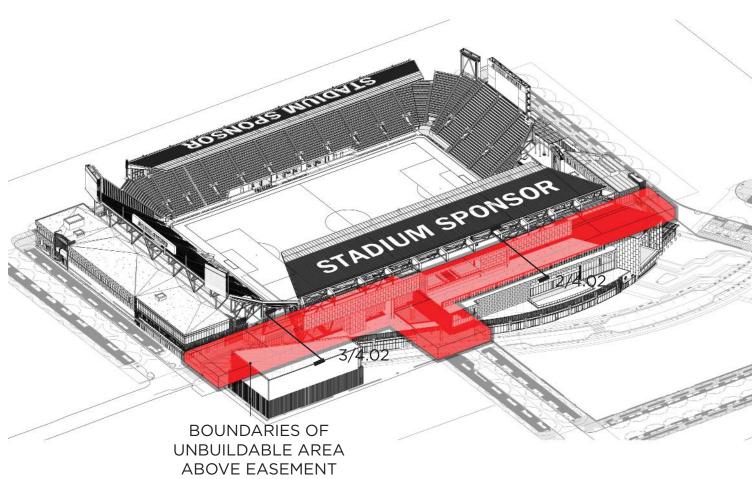

8.14                                 | STADIUM MULTI USE CONFIGURATIONS<br>STADIUM MULTI USE CONFIGURATIONS<br>STADIUM MULTI USE CONFIGURATIONS<br>STADIUM MULTI USE CONFIGURATIONS                                                                                                                                                                                               |
| 8.15<br>8.16<br>8.17<br>8.18<br>8.19<br>8.20<br>8.21<br>8.22 | CIVIL - SITE BOUNDARY & EASEMENT PLAN CIVIL - EXISTING CONDITIONS PLAN CIVIL - INITIAL EROSION AND SEDIMENT CONTROL PLAN CIVIL - ROUGH GRADING PLAN CIVIL - ROUGH GRADING EROSION CONTROL PLAN CIVIL - EROSION AND SEDIMENT CONTROL NOTES CIVIL - VEGETATIVE STABILIZATION AND SPECIFICATIONS CIVIL - EROSION AND SEDIMENT CONTROL DETAILS |

8.24 CIVIL - UTILITY PLAN







EASEMENT SECTION



POPULOUS

Marshall Moya Design









### **POPULOUS** Marshall Moya Design



DC UNITED SOCCER STADIUM

1) FIELD LEVEL PLAN

LVL 01 - FIELD LEVEL PLAN 8.04



8 - BIKE VALET





POPULOUS Marshall Moya Design



DC UNITED SOCCER STADIUM







POPULOUS Marshall Moya Design



PART B - NOT PART OF STADIUM 1 - SPECTATOR FACILITIES PUD SUBMISSION, DESIGN INTENT 1 - SPECTATOR FACILITIES - PREMIUM SHOWN FOR REFERENCE ONLY 1 - SPECTATOR FACILITIES - PREMIUM PATIO PUBLIC REALM - NOT PART OF PUD 2 - FOOD SERVICE & RETAIL SUBMISSION, DESIGN INTENT SHOWN FOR REFERENCE ONLY 2 - FOOD SERVICE & RETAIL - NON STADIUM 3 - TEAM FACILITIES DISTRICT OF COLUMBIA RESPONSIBLE FOR DESIGN OF PUBLIC REALM 3 - TEAM FACILITIES HOME 4 - MEDIA FACILITIES 5 - ADMINISTRATION FACILITIES 6 - SER