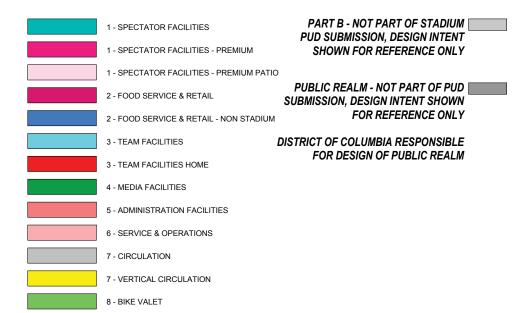

PART B - NOT PART OF STADIUM 1 - SPECTATOR FACILITIES PUD SUBMISSION, DESIGN INTENT 1 - SPECTATOR FACILITIES - PREMIUM SHOWN FOR REFERENCE ONLY 1 - SPECTATOR FACILITIES - PREMIUM PATIO PUBLIC REALM - NOT PART OF PUD 2 - FOOD SERVICE & RETAIL SUBMISSION, DESIGN INTENT SHOWN FOR REFERENCE ONLY 2 - FOOD SERVICE & RETAIL - NON STADIUM 3 - TEAM FACILITIES DISTRICT OF COLUMBIA RESPONSIBLE FOR DESIGN OF PUBLIC REALM 3 - TEAM FACILITIES HOME 4 - MEDIA FACILITIES 5 - ADMINISTRATION FACILITIES 6 - SERVICE & OPERATIONS 7 - CIRCULATION 7 - VERTICAL CIRCULATION