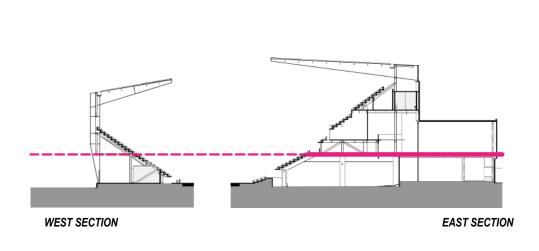

|
| 8.15<br>8.16<br>8.17<br>8.18<br>8.19<br>8.20<br>8.21<br>8.22 | CIVIL - SITE BOUNDARY & EASEMENT PLAN CIVIL - EXISTING CONDITIONS PLAN CIVIL - INITIAL EROSION AND SEDIMENT CONTROL PLAN CIVIL - ROUGH GRADING PLAN CIVIL - ROUGH GRADING EROSION CONTROL PLAN CIVIL - EROSION AND SEDIMENT CONTROL NOTES CIVIL - VEGETATIVE STABILIZATION AND SPECIFICATIONS CIVIL - EROSION AND SEDIMENT CONTROL DETAILS |

8.24 CIVIL - UTILITY PLAN







EASEMENT SECTION



POPULOUS

Marshall Moya Design









### **POPULOUS** Marshall Moya Design



DC UNITED SOCCER STADIUM

1) FIELD LEVEL PLAN

LVL 01 - FIELD LEVEL PLAN 8.04



8 - BIKE VALET





POPULOUS Marshall Moya Design



DC UNITED SOCCER STADIUM







POPULOUS Marshall Moya Design



PART B - NOT PART OF STADIUM 1 - SPECTATOR FACILITIES PUD SUBMISSION, DESIGN INTENT 1 - SPECTATOR FACILITIES - PREMIUM SHOWN FOR REFERENCE ONLY 1 - SPECTATOR FACILITIES - PREMIUM PATIO PUBLIC REALM - NOT PART OF PUD 2 - FOOD SERVICE & RETAIL SUBMISSION, DESIGN INTENT SHOWN FOR REFERENCE ONLY 2 - FOOD SERVICE & RETAIL - NON STADIUM 3 - TEAM FACILITIES DISTRICT OF COLUMBIA RESPONSIBLE FOR DESIGN OF PUBLIC REALM 3 - TEAM FACILITIES HOME 4 - MEDIA FACILITIES 5 - ADMINISTRATION FACILITIES 6 - SERVICE & OPERATIONS 7 - CIRCULATION 7 - VERTICAL CIRCULATION





100 Potomac Avenue, SW Washington, DC 20024

LVL 04 - UPPER CONCOURSE LEVEL PLAN

8 - BIKE VALET





E - W SECTION LOOKING NORTH

# 1 249