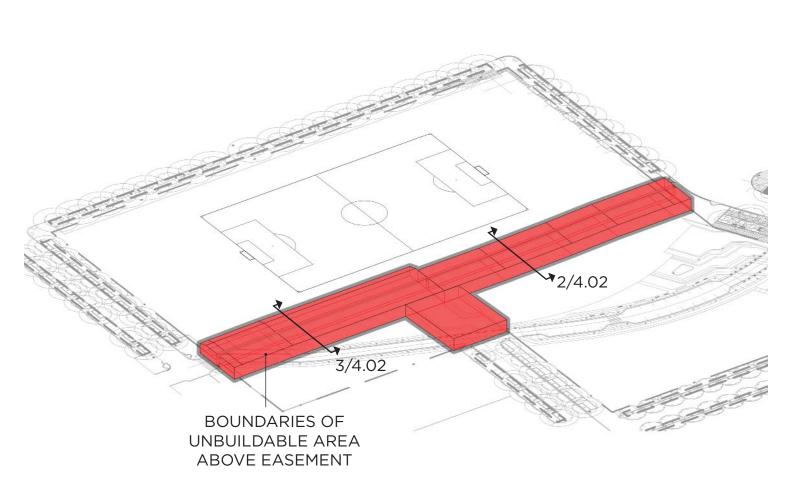

r>8.14                                 | STADIUM MULTI USE CONFIGURATIONS<br>STADIUM MULTI USE CONFIGURATIONS<br>STADIUM MULTI USE CONFIGURATIONS<br>STADIUM MULTI USE CONFIGURATIONS                                                                                                                                                                                               |
| 8.15<br>8.16<br>8.17<br>8.18<br>8.19<br>8.20<br>8.21<br>8.22 | CIVIL - SITE BOUNDARY & EASEMENT PLAN CIVIL - EXISTING CONDITIONS PLAN CIVIL - INITIAL EROSION AND SEDIMENT CONTROL PLAN CIVIL - ROUGH GRADING PLAN CIVIL - ROUGH GRADING EROSION CONTROL PLAN CIVIL - EROSION AND SEDIMENT CONTROL NOTES CIVIL - VEGETATIVE STABILIZATION AND SPECIFICATIONS CIVIL - EROSION AND SEDIMENT CONTROL DETAILS |

8.24 CIVIL - UTILITY PLAN







EASEMENT SECTION



POPULOUS

Marshall Moya Design









### **POPULOUS** Marshall Moya Design



DC UNITED SOCCER STADIUM

1) FIELD LEVEL PLAN

LVL 01 - FIELD LEVEL PLAN 8.04



8 - BIKE VALET





POPULOUS Marshall Moya Design



DC UNITED SOCCER STADIUM







POPULOUS Marshall Moya Design



PART B - NOT PART OF STADIUM 1 - SPECTATOR FACILITIES PUD SUBMISSION, DESIGN INTENT 1 - SPECTATOR FACILITIES - PREMIUM SHOWN FOR REFERENCE ONLY 1 - SPECTATOR FACILITIES - PREMIUM PATIO PUBLIC REALM - NOT PART OF PUD 2 - FOOD SERVICE & RETAIL SUBMISSION, DESIGN INTENT SHOWN FOR REFERENCE ONLY 2 - FOOD SERVICE & RETAIL - NON STADIUM 3 - TEAM FACILITIES DISTRICT OF COLUMBIA RESPONSIBLE FOR DESIGN OF PUBLIC REALM 3 - TEAM FACILITIES HOME 4 - MEDIA FACILITIES 5 - ADMINISTRATION FACILITIES 6 - S