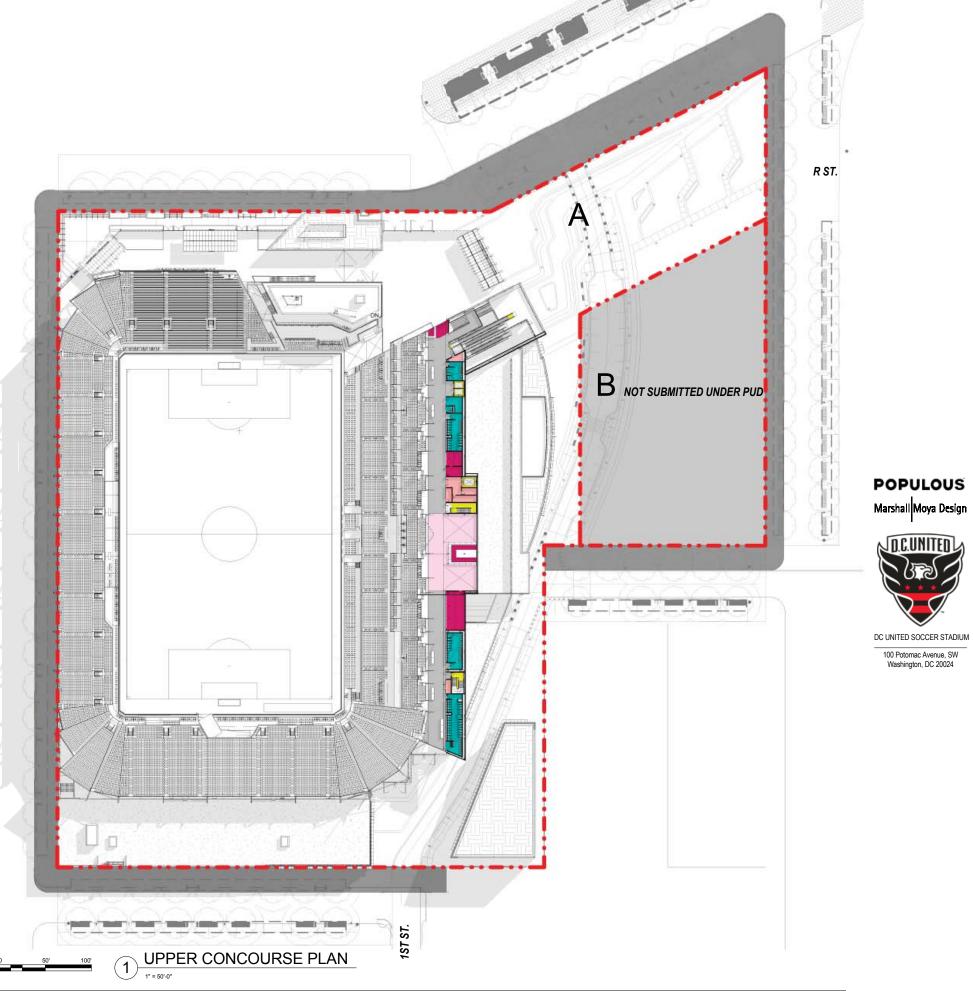

100 Potomac Avenue, SW Washington, DC 20024

LVL 04 - UPPER CONCOURSE LEVEL PLAN

8 - BIKE VALET

E - W SECTION LOOKING NORTH

PART B - NOT PART OF STADIUM 1 - SPECTATOR FACILITIES PUD SUBMISSION, DESIGN INTENT 1 - SPECTATOR FACILITIES - PREMIUM SHOWN FOR REFERENCE ONLY 1 - SPECTATOR FACILITIES - PREMIUM PATIO PUBLIC REALM - NOT PART OF PUD 2 - FOOD SERVICE & RETAIL SUBMISSION, DESIGN INTENT SHOWN FOR REFERENCE ONLY 2 - FOOD SERVICE & RETAIL - NON STADIUM 3 - TEAM FACILITIES DISTRICT OF COLUMBIA RESPONSIBLE FOR DESIGN OF PUBLIC REALM 3 - TEAM FACILITIES HOME 4 - MEDIA FACILITIES 5 - ADMINISTRATION FACILITIES 6 - SERVICE & OPERATIONS 7 - CIRCULATION 7 - VERTICAL CIRCULATION