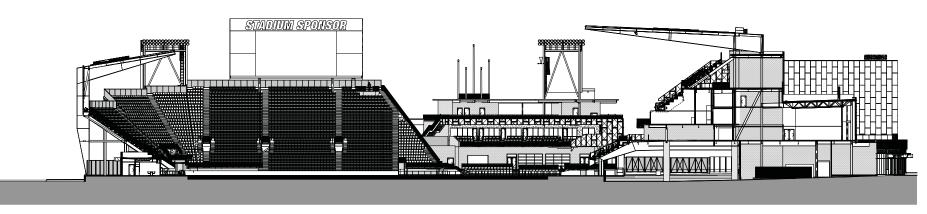

# 1 2499

**POPULOUS** Marshall Moya Design

DC UNITED SOCCER STADIUM 100 Potomac Avenue, SW Washington, DC 20024

2 N - S SECTION LOOKING EAST